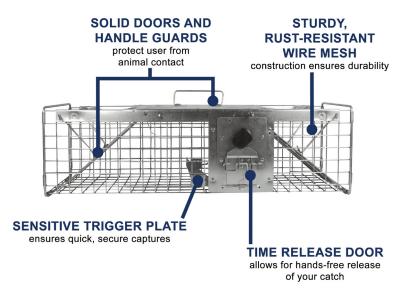

#### **FEATURING:**

Patented hands-free time release door reduces stress for you and the animal

Constructed of sturdy rust-resistant wire mesh with steel reinforcements

Solid doors and handle guards protect users during transportation