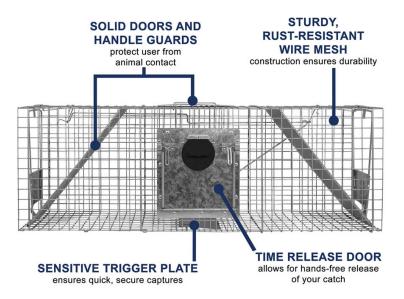

#### **FEATURING:**

Patented hands-free time release door reduces stress for you and the animal

Constructed of sturdy rust-resistant wire mesh with steel reinforcements

Solid doors and handle guards protect users during transportation