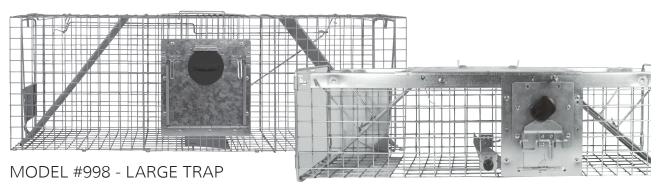

### **MODEL #998 I LARGE RELEASE TRAP**

#### BEST USED FOR: Raccoons, Opossums, Groundhogs